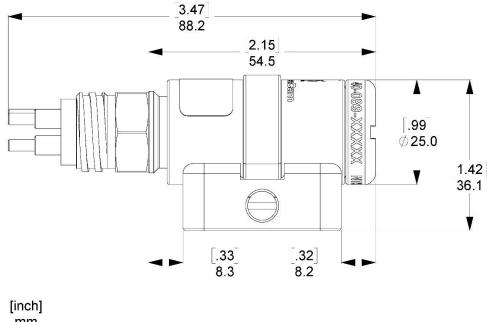

2 W Max                               |
| Housing                | 6AI-4V Titanium                       |
| Port                   | Optically Polished Sapphire           |
| Weight in Air          | 6,000 m depth rating: 130 g (4.6 oz)  |
|                        | 11,000 m depth rating: 170 g (6.0 oz) |
| Weight in Water        | 6,000 m depth rating: 90 g (3.2 oz)   |
|                        | 11,000 m depth rating: 100 g (3.5 oz) |
| Connector              | SEACON MCBH4MP SS                     |
|                        | Contact Sales for more options        |

#### **Key Features**



620 TVL Resolution



Ultra Compact Camera



Custom Optics



NTSC & PAL Analog Outputs



Optically Polished Glass Port



Up to 11 km Depth Rating



# **Dimensions**

### 6,000 m Depth Rating



### mm

### 11,000 m Depth Rating





#### Bracket