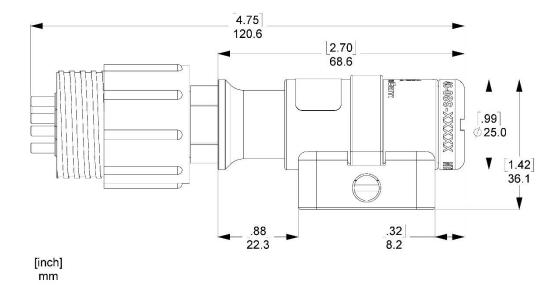

|
| Housing                | 6AI-4V Titanium                       |
| Port                   | Optically Polished Sapphire           |
| Weight in Air          | 6,000 m depth rating: 130 g (4.6 oz)  |
|                        | 11,000 m depth rating: 170 g (6.0 oz) |
| Weight in Water        | 6,000 m depth rating: 90 g (3.2 oz)   |
|                        | 11,000 m depth rating: 100 g (3.5 oz) |
| Connector              | SEACON MCBH4MP SS                     |
|                        | Contact Sales for more options        |

#### **Key Features**



620 TVL Resolution



Ultra Compact Camera



Custom Optics



NTSC & PAL Analog Outputs



Optically Polished Glass Port



Up to 11 km Depth Rating



# **Dimensions**

### 6,000 m Depth Rating



### mm

### 11,000 m Depth Rating





#### Bracket