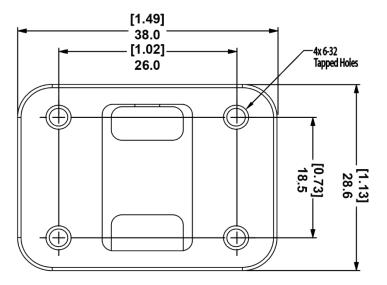

| 6AI-4V Titanium                       |
| Port                   | Optically Polished Sapphire           |
| Weight in Air          | 6,000 m depth rating: 130 g (4.6 oz)  |
|                        | 11,000 m depth rating: 170 g (6.0 oz) |
| Weight in Water        | 6,000 m depth rating: 90 g (3.2 oz)   |
|                        | 11,000 m depth rating: 100 g (3.5 oz) |
| Connector              | SEACON MCBH4MP SS                     |
|                        | Contact Sales for more options        |

#### **Key Features**



620 TVL Resolution



Ultra Compact Camera



Custom Optics



NTSC & PAL Analog Outputs



Optically Polished Glass Port



Up to 11 km Depth Rating



# **Dimensions**

### 6,000 m Depth Rating



### mm

### 11,000 m Depth Rating





#### Bracket