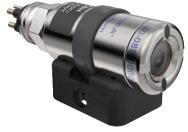

## Nano SeaCam®

The Nano SeaCam is our compact, high resolution analog camera at 620 TVL. Divers and inspection class ROVs use this subsea camera for its size and weight.

The Nano SeaCam features titanium housing and a sapphire port. An optional 11,000 m depth rating is available.

#### **Key Features**

620 TVL Resolution

Ultra Compact Camera

Custom Optics

NTSC & PAL Analog Outputs

Optically Polished Glass Port

Up to 11 km Depth Rating